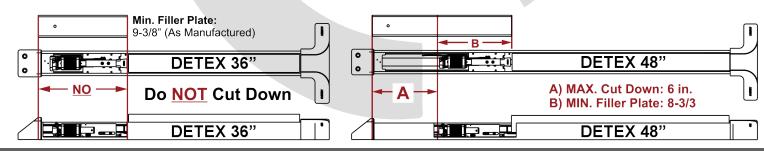

orized Latch retraction kit for the Detex Advantex & Value series        |
| MLRK1-DTX REX | 72883        | Motorized Latch retraction kit for the Detex Advantex & Value series w/ REX |

# **MLRK1-DTX**

The MLRK1-DTX will work in new installations and as a replacement for installations with existing electrifications, matrix lists available options.

| DTX Kit | Mechanical<br>Device | CAT Modified<br>Solenoid | CAT Modified<br>Motor | Detex<br>MLR | SDC Motor<br>(LR100-DXK) | ACSI Motor |
|---------|----------------------|--------------------------|-----------------------|--------------|--------------------------|------------|
| DTX     |                      | -                        |                       |              |                          | -          |

# **Cutdown Details**



PS480B

### NEED A LOCKING HARDWARE POWER SUPPLY?

- RECOMMENDED LOCKING HARDWARE POWER SUPPLIES:
- PS204/PS204B
  PS220/220B
- PS210 PS440B