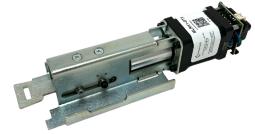

# **MLRK1-DTX**

**DETEX ADVANTEX & VALUE SERIES** 

- · Easy Installation Fast, Quiet, Smooth & Strong
- · 1 Touch "PTS" Post Installation Adjustment
- · UL Listed

The MLRK1-DTX is a robust, straightforward field-installable motorized latch retraction kit for Detex Advantex & Value series exit devices series exit devices. It utilizes a CAT-designed custom assembly to maximize the pulling force. The only hole you'll need to drill is the raceway! It uses our new 1-touch PTS "Push to Set" technology, making post-installation adjustments a breeze. An optional built-in REX switch is available on all units!